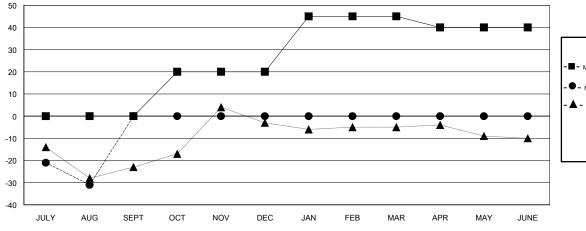

## GOALS AND ACTUAL MEMBERS CUMULATIVE

| -■- | MEMBER GROWTH NET GOAL        |  |
|-----|-------------------------------|--|
| -•- | - MEMBER GROWTH ACTUAL        |  |
| - 🛦 | - LAST YEAR MEMBERSHIP ACTUAL |  |
|     |                               |  |
|     |                               |  |
|     |                               |  |