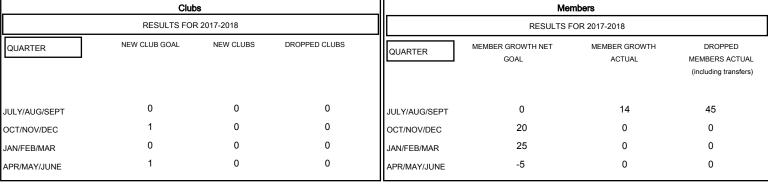

# MONTHLY MEMBERSHIP PROGRESS REPORT

### District 4 C1

Results as of: 08/31/2017

#### **HOWARD HUDSON LOCATION CALIFORNIA GMT CA** Clubs Members



### GOALS AND ACTUAL NEW CLUBS CUMULATIVE



## GOALS AND ACTUAL MEMBERS CUMULATIVE



| -■- | MEMBER GROWTH NET GOAL        |  |
|-----|-------------------------------|--|
| -•- | - MEMBER GROWTH ACTUAL        |  |
| - 🛦 | - LAST YEAR MEMBERSHIP ACTUAL |  |
|     |                               |  |
|     |                               |  |
|     |                               |  |

707 (67.53%) 340 (32.47%)

| DROPPED CLUBS: 0 |    |
|------------------|----|
| DROPPED MEMBERS  |    |
| DECEASED         | 5  |
| CLUB CANCELLED   | 0  |
| OTHER            | 40 |
| TOTAL            | 45 |

| 8 CLUBS OF 46 ADDED 1 OR MORE | GENDER DISTRIBUTION                    |                            |
|-------------------------------|----------------------------------------|---------------------